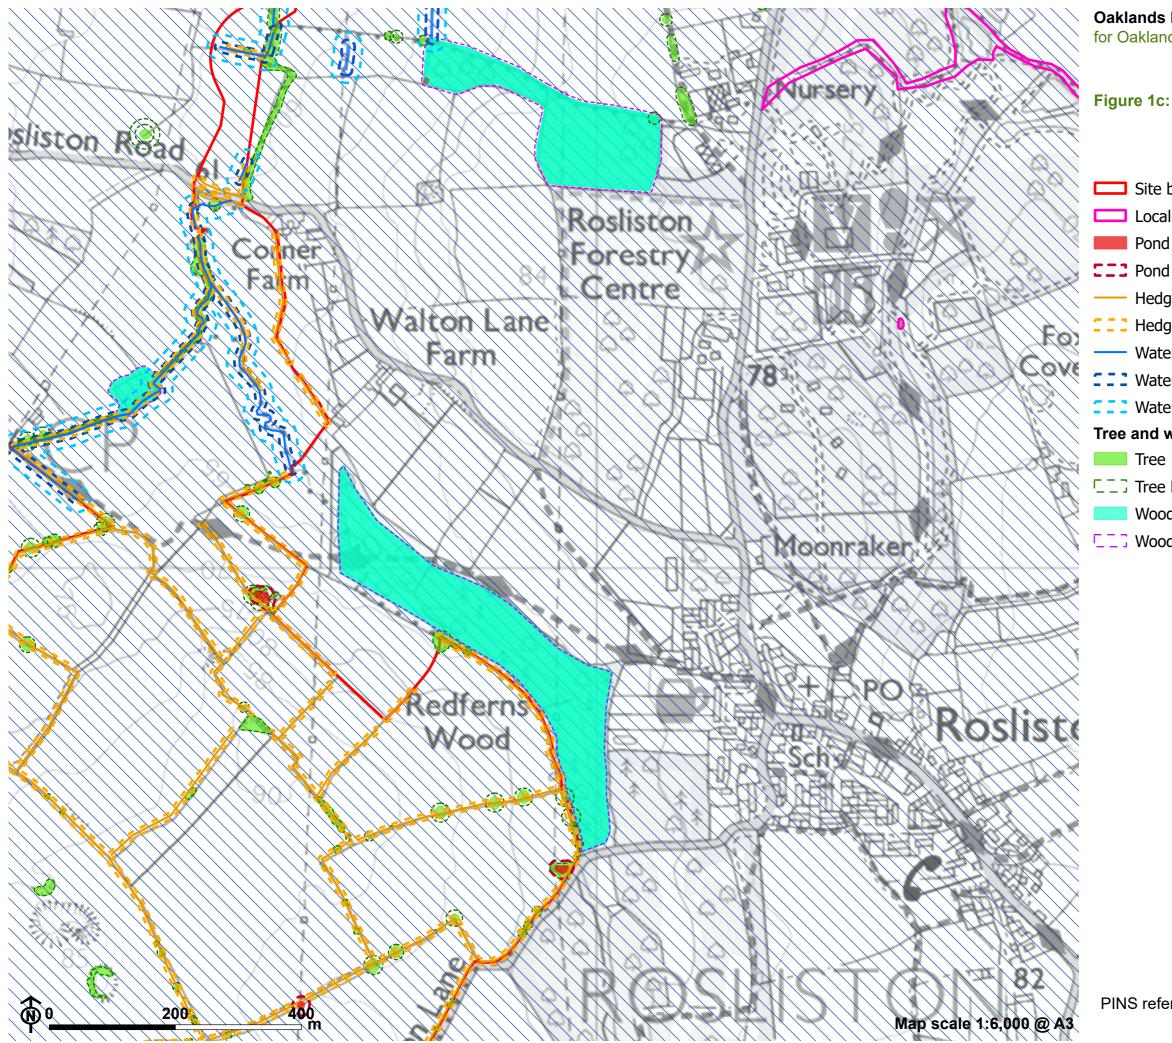

#### **Oaklands Farm Solar Park**

for Oaklands Farm Solar Ltd

#### Figure 1c: Habitat constraints plan

- Site boundary
- Local Wildlife Site (LWS)
- **CCC** Pond 8m buffer
  - Hedgerow (within site boundary)
  - Hedgerows 5m buffer
  - Watercourse (within site boundary)
- Watercourse 20m buffer

## Tree and woodland plan taken from Appendix 6.14

- Tree
- **L**\_\_\_\_ Tree Root Protection Area
  - Woodland
- **Woodland Root Protection Area**

PINS reference: EN010122

for Oaklands Farm Solar Ltd