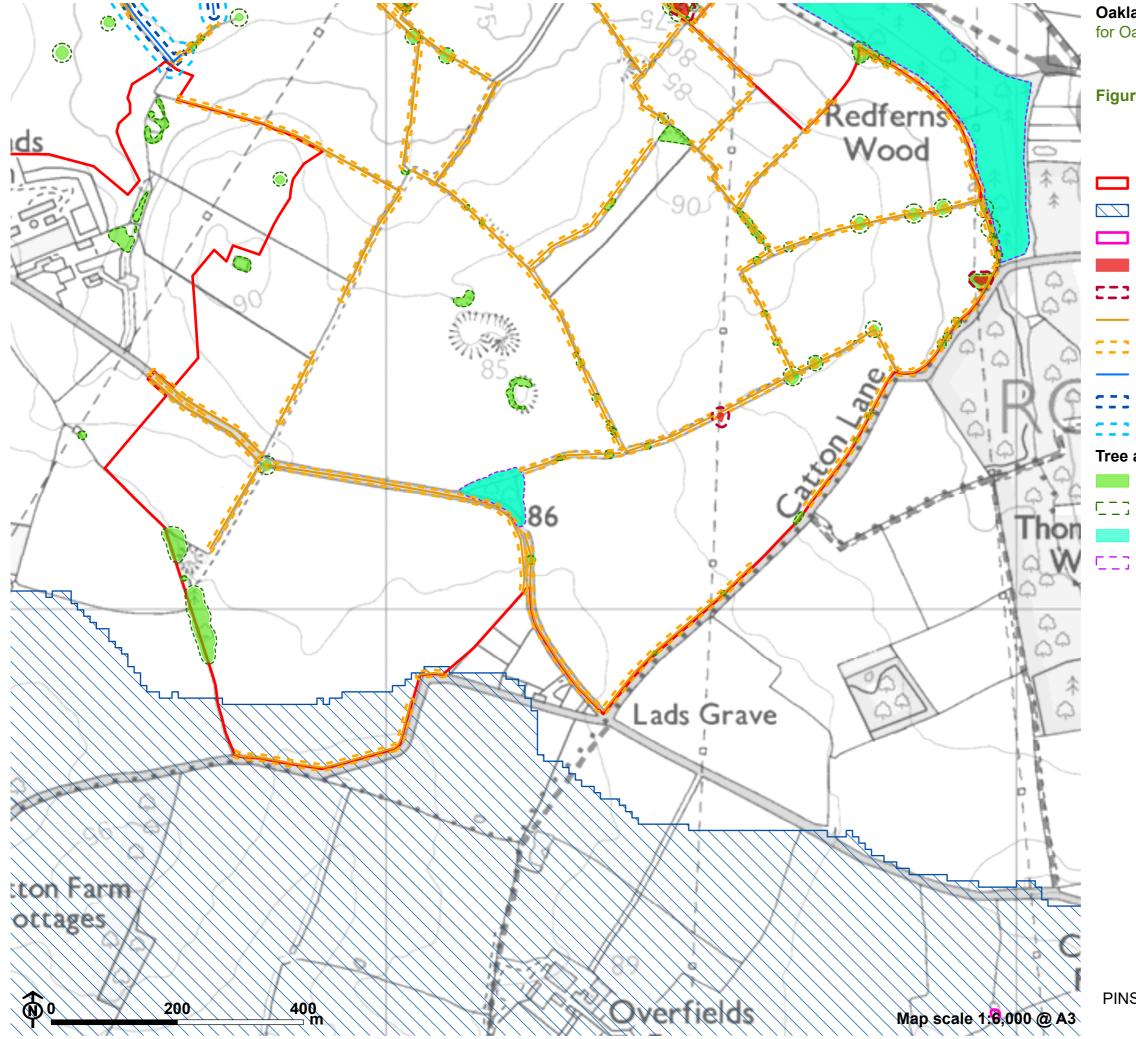

#### Figure 1b: Habitat constraints plan

- Site boundary
- Potential Local Wildlife Site (pLWS)
- Local Wildlife Site (LWS)
  - Pond
- **CCC** Pond 8m buffer
  - Hedgerow (within site boundary)
  - Hedgerows 5m buffer
  - Watercourse (within site boundary)
- **Watercourse 8m buffer** 
  - Watercourse 20m buffer

#### **Invasive species**

- Japanese Knotweed
- Other

# Tree and woodland plan taken from Appendix 6.14

- **Tree Root Protection Area** 
  - Woodland
- Woodland Root Protection Area
- **CCC** Ancient woodland extent buffer

#### **Ancient Woodland**

Ancient & Semi-Natural Woodland

PINS reference: EN010122

LUC