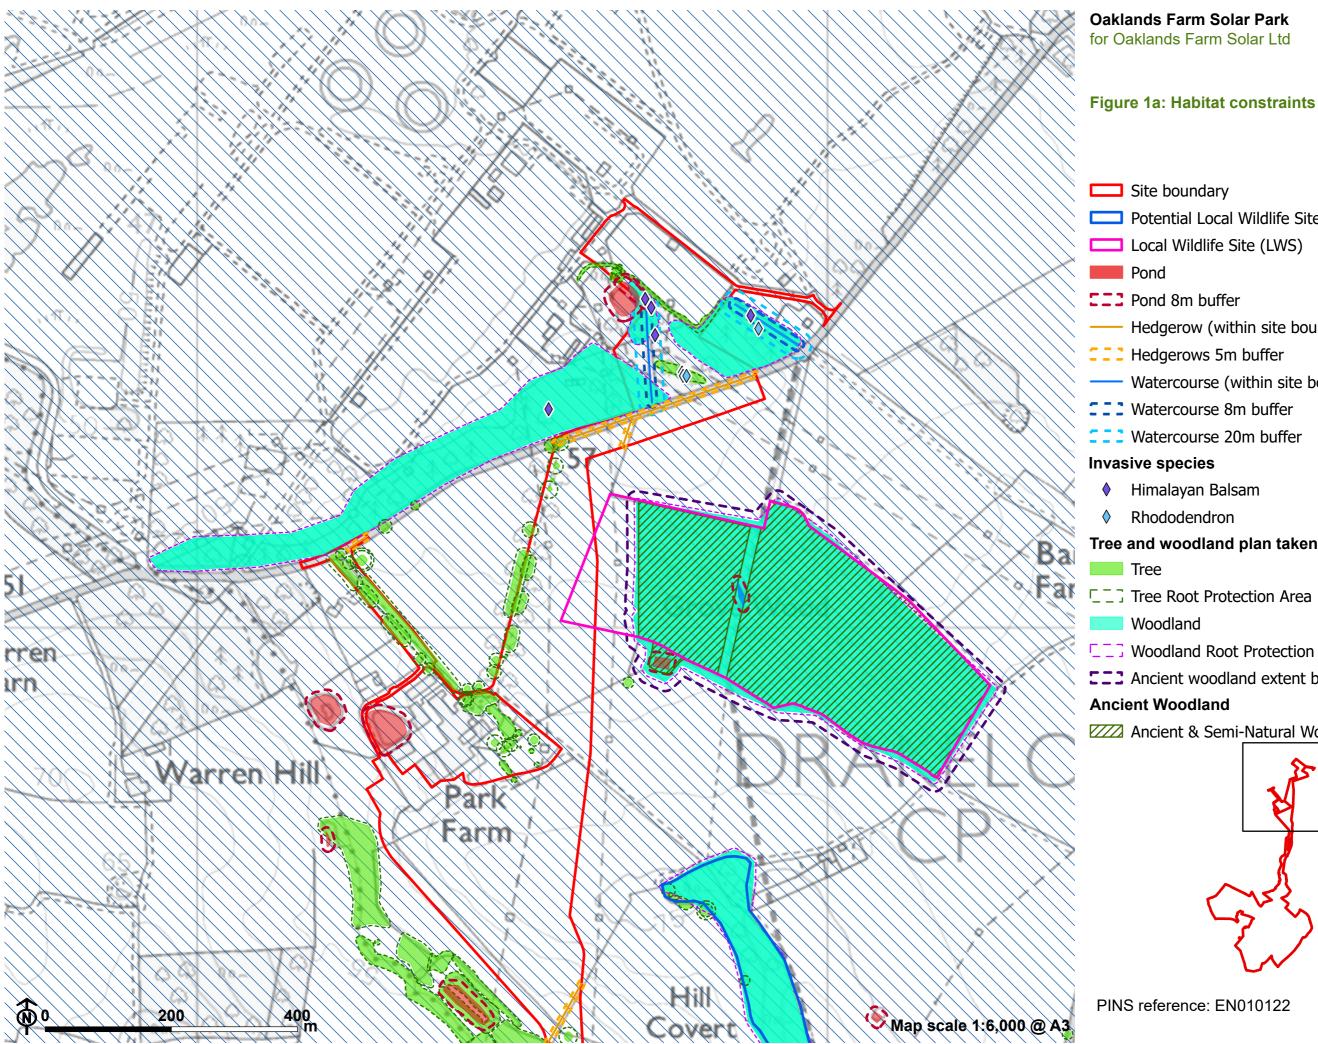

#### **Oaklands Farm Solar Park**

for Oaklands Farm Solar Ltd

#### Figure 1a: Habitat constraints plan

- Site boundary
- Potential Local Wildlife Site (pLWS)
- Local Wildlife Site (LWS)
  - Pond
- **CCC** Pond 8m buffer
  - Hedgerow (within site boundary)
  - Hedgerows 5m buffer
  - Watercourse (within site boundary)
- **Watercourse 8m buffer** 
  - Watercourse 20m buffer
- **Invasive species** 
  - Himalayan Balsam
  - Rhododendron

# Tree and woodland plan taken from Appendix 6.14

- Woodland
- **Woodland Root Protection Area**
- **CCC** Ancient woodland extent buffer

#### **Ancient Woodland**

Ancient & Semi-Natural Woodland

PINS reference: EN010122