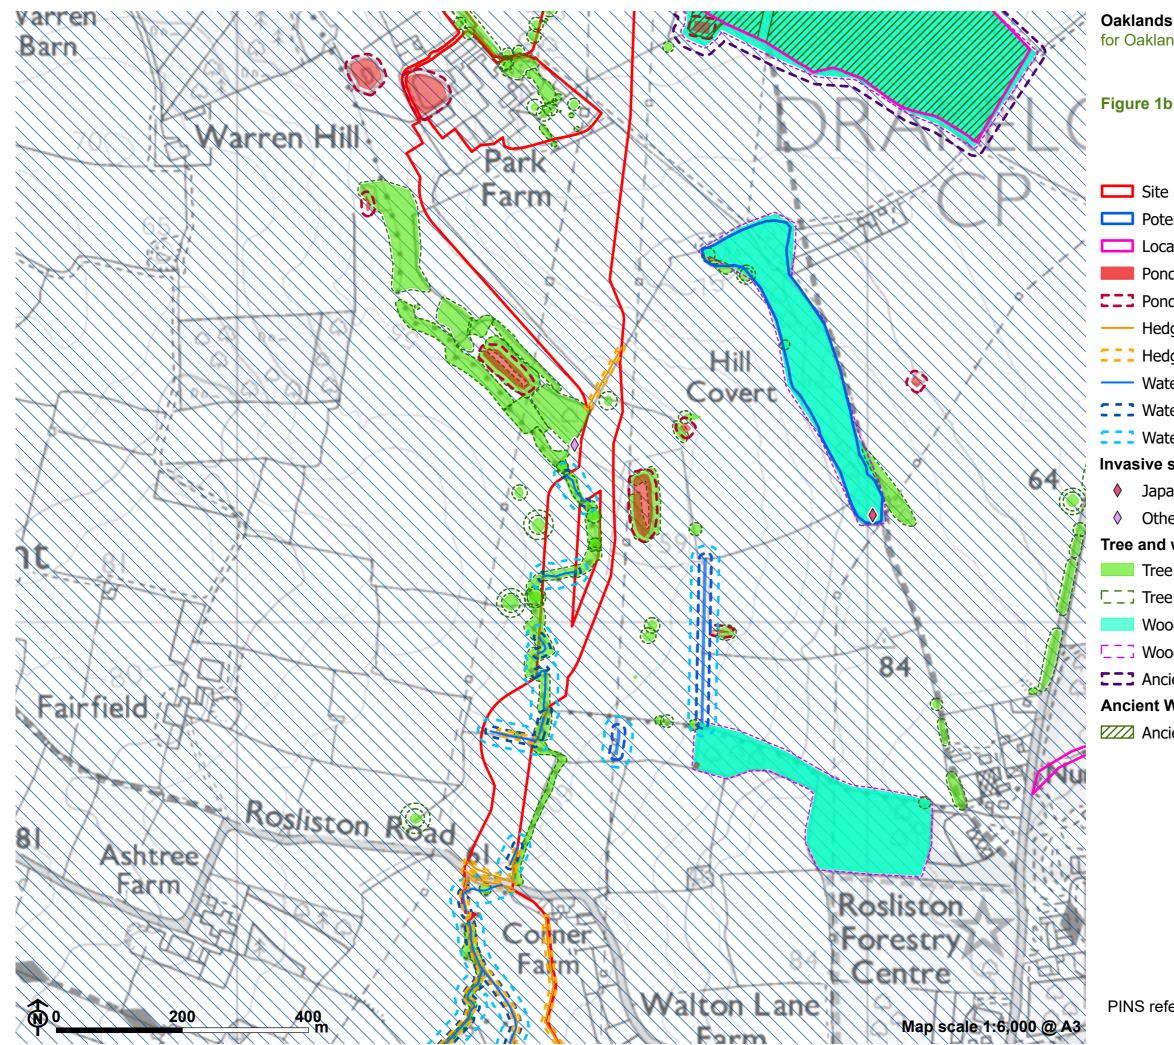

#### **Oaklands Farm Solar Park**

for Oaklands Farm Solar Ltd

#### Figure 1b: Habitat constraints plan

- Site boundary
- Potential Local Wildlife Site (pLWS)
- Local Wildlife Site (LWS)
  - Pond
- **CCC** Pond 8m buffer
  - Hedgerow (within site boundary)
  - Hedgerows 5m buffer
  - Watercourse (within site boundary)
- **Watercourse 8m buffer** 
  - Watercourse 20m buffer

#### **Invasive species**

- Japanese Knotweed
- Other

# Tree and woodland plan taken from Appendix 6.14

- **Tree Root Protection Area** 
  - Woodland
- Woodland Root Protection Area
- **CCC** Ancient woodland extent buffer

#### **Ancient Woodland**

Ancient & Semi-Natural Woodland

PINS reference: EN010122

LUC