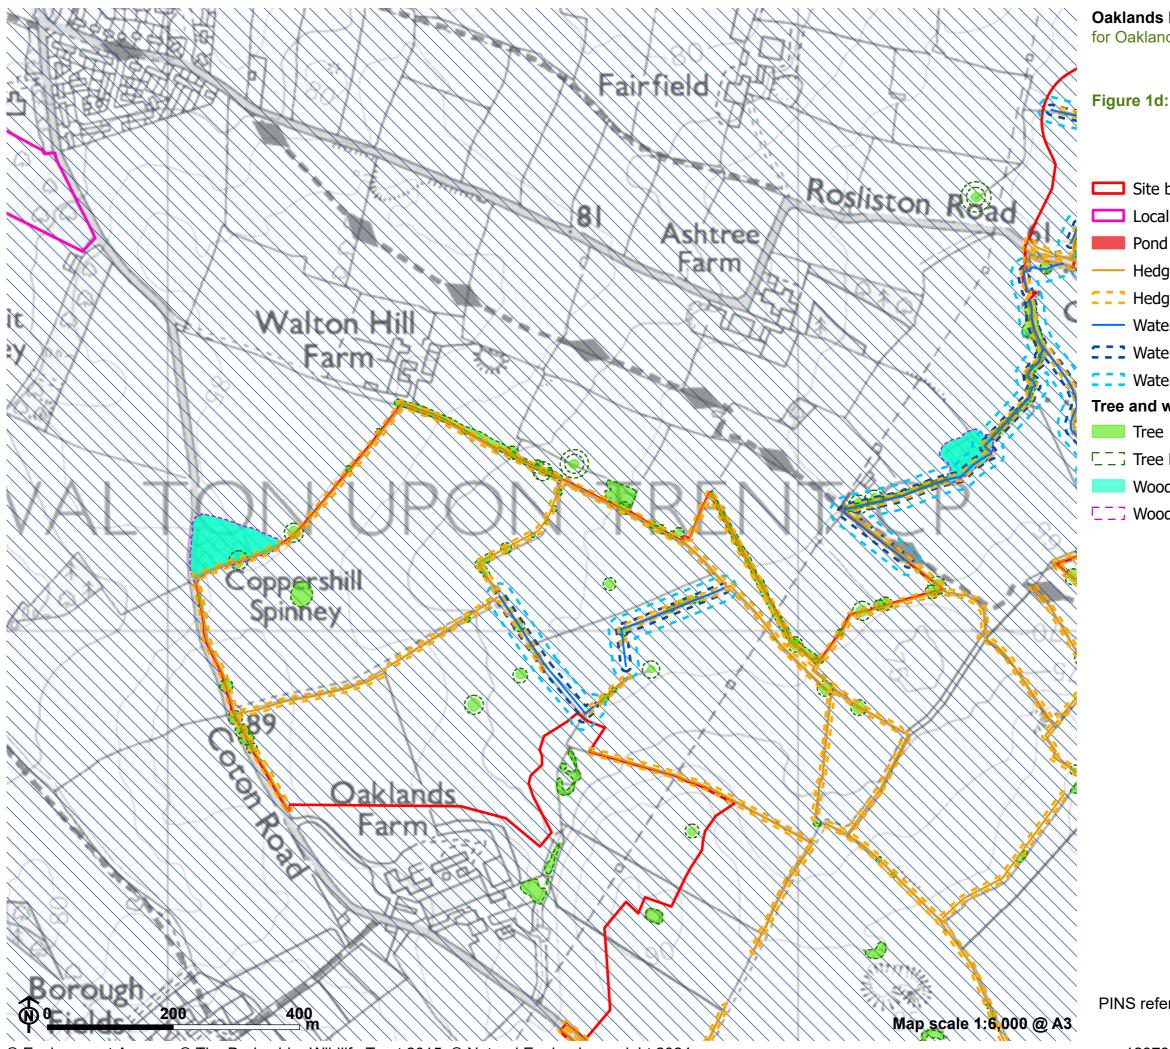

### Figure 1d: Habitat constraints plan

- Site boundary
- Local Wildlife Site (LWS)

  - Hedgerow (within site boundary)
  - Hedgerows 5m buffer
  - Watercourse (within site boundary)
- **Watercourse 8m buffer**
- Watercourse 20m buffer

### Tree and woodland plan taken from Appendix 6.14

- Tree
- **Tree Root Protection Area** 
  - Woodland
- **Woodland Root Protection Area**

PINS reference: EN010122

**Oaklands Farm Solar Park** 

for Oaklands Farm Solar Ltd